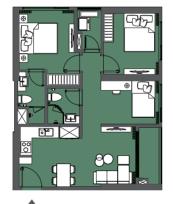

#### Typical Floor Plan Floor 12-19; 21-39

Caution:

We have made every effort and taken great care to complete this document. However, this document is for reference purposes only. The images, technical diagrams, interior and exterior layouts, or descriptive information are for illustrative purposes and do not constitute actual information or legal commitments. Official information is based on the contract. The apartment name and apartment code are for introductory purposes; the official apartment name and code will be recorded in the Purchase Contract. Note: The final usable area of the apartment will be verified by the measurement unit.

Notes

| Color     |        |     |      |     |      |     |
|-----------|--------|-----|------|-----|------|-----|
| Apartment | Studio | 1BR | 1BR+ | 2BR | 2BR+ | 3BR |

Built-up area: BU Area Carpet area: CA Area