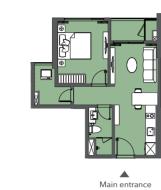

51.9m<sup>2</sup> 46.7m<sup>2</sup> Built-up area Carpet area

- 1 BEDROOM + -

Main entrance

- 2 BEDROOM -61.1m<sup>2</sup> 66.1m<sup>2</sup> Built-up area Carpet area

Main entrance

▲ Main entrance

70.4m<sup>2</sup> 64.1m<sup>2</sup> Built-up area Carpet area