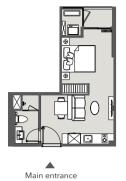

#### Typical Unit Plan

A Main entrance

36.1m<sup>2</sup> 32.2m<sup>2</sup>

Built-up area Carpet area

- STUDIO

49.0m<sup>2</sup>

44.5m<sup>2</sup> Built-up area Carpet area

1 BEDROOM