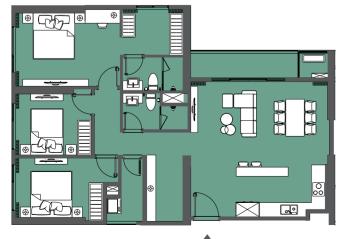

rtment code are for introductory purposes; the official apartment name and code will be recorded in the Purchase Contract. Note: The final usable area of the apartment will be verified by the measurement unit.



Notes

| Color     |        |     |      |     |      |     |
|-----------|--------|-----|------|-----|------|-----|
| Apartment | Studio | 1BR | 1BR+ | 2BR | 2BR+ | 3BR |

Built-up area: BU Area Carpet area: CA Area

#### Typical Unit Plan







A Main entrance

36.1m<sup>2</sup> 32.2m<sup>2</sup>

Built-up area Carpet area

- STUDIO

49.0m<sup>2</sup>

44.5m<sup>2</sup> Built-up area Carpet area

1 BEDROOM

51.9m<sup>2</sup> 46.7m<sup>2</sup> Built-up area Carpet area

- 1 BEDROOM + -



Main entrance

- 2 BEDROOM -61.1m<sup>2</sup> 66.1m<sup>2</sup> Built-up area Carpet area



Main entrance



▲ Main entrance

70.4m<sup>2</sup> 64.1m<sup>2</sup> Built-up area Carpet area

– 3 BEDROOM – 115.0m<sup>2</sup>

106.3m<sup>2</sup> Built-up area Carpet area







#### Exquisite Living

Where life is inspired by timeless accent of architecture and interiors, with comfortably modern and gorgeously appointed spaces, thoughtfully crafted by leading partners.





#### Inspirational Design

Where the selection from prestigious global partners and their unwavering commitment to excellence serves for a ultimate living experience.





### Exceptional Quality

Where the transcendence of unmatched craftsmanship sets a new standard beyond conventions with utmost refinement.







## CHOOSE LIVING FOR MORE

A New International Community. Smart City, Hanoi





Smart City, Tay