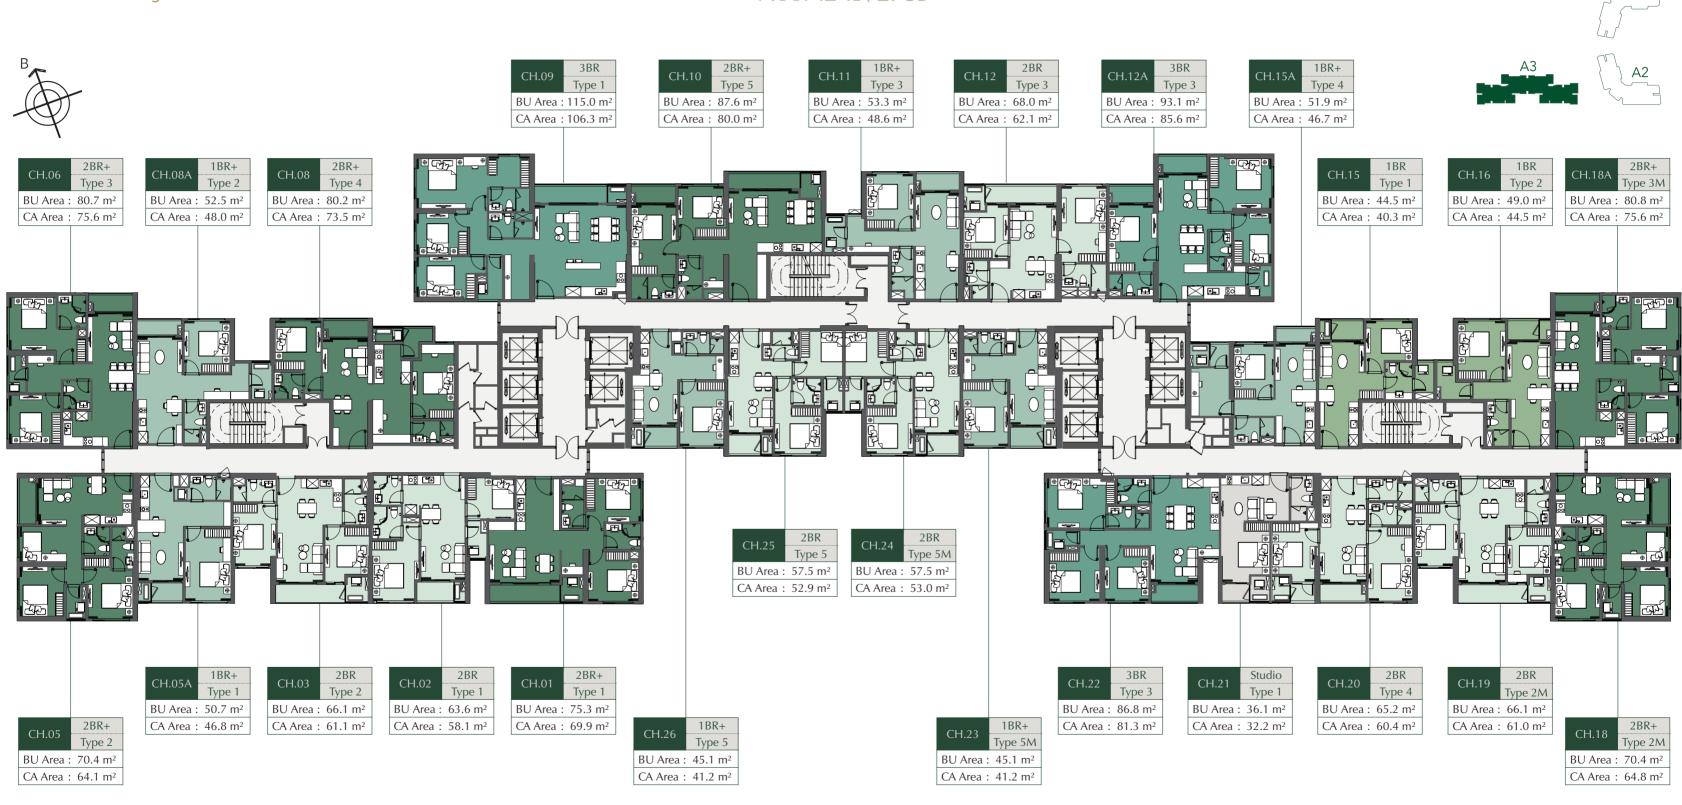

#### Typical Floor Plan Floor 12-19; 21-39

Caution:

We have made every effort and taken great care to complete this document. However, this document is for reference purposes only. The images, technical diagrams, interior and exterior layouts, or descriptive information are for illustrative purposes and do not constitute actual information or legal commitments. Official information is based on the contract. The apartment name and apartment code are for introductory purposes; the official apartment name and code will be recorded in the Purchase Contract. Note: The final usable area of the apartment will be verified by the measurement unit.

Notes

| Color     |        |     |      |     |      |     |
|-----------|--------|-----|------|-----|------|-----|
| Apartment | Studio | 1BR | 1BR+ | 2BR | 2BR+ | 3BR |

Built-up area: BU Area Carpet area: CA Area