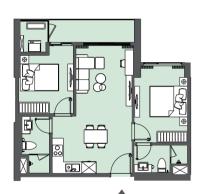

#### Typical Unit Plan

A Main entrance

36.1m<sup>2</sup> 32.2m<sup>2</sup>

Built-up area Carpet area

- STUDIO

49.0m<sup>2</sup>

44.5m<sup>2</sup> Built-up area Carpet area

1 BEDROOM

51.9m<sup>2</sup> 46.7m<sup>2</sup> Built-up area Carpet area

- 1 BEDROOM + -

Main entrance

- 2 BEDROOM -61.1m<sup>2</sup> 66.1m<sup>2</sup> Built-up area Carpet area

Main entrance

▲ Main entrance

70.4m<sup>2</sup> 64.1m<sup>2</sup> Built-up area Carpet area