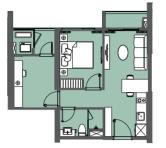

#### Typical Unit Plan

A Main entrance

36.1m<sup>2</sup> 32.2m<sup>2</sup>

Built-up area Carpet area

- STUDIO

49.0m<sup>2</sup>

44.5m<sup>2</sup> Built-up area Carpet area

1 BEDROOM

51.9m<sup>2</sup> 46.7m<sup>2</sup> Built-up area Carpet area

- 1 BEDROOM + -

Main entrance

- 2 BEDROOM -61.1m<sup>2</sup> 66.1m<sup>2</sup> Built-up area Carpet area

Main entrance

▲ Main entrance

70.4m<sup>2</sup> 64.1m<sup>2</sup> Built-up area Carpet area