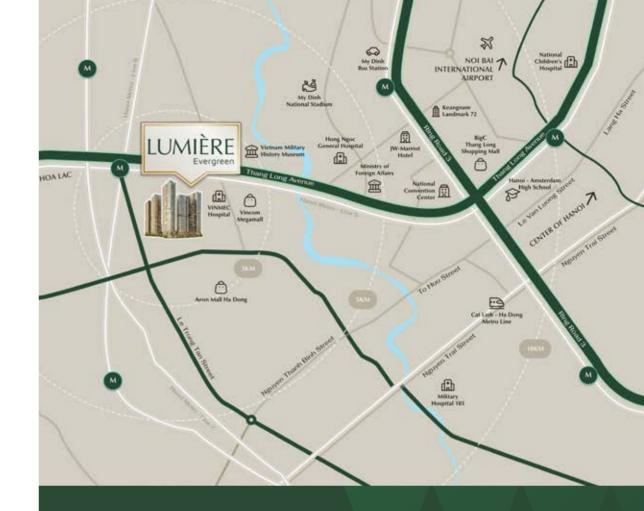

LUMIÈRE Evergreen - A new international community converges in Western Hanoi.

Project Name Developer

**Project Scale** 

LUMIÈRE Evergreen Cons Masterise Homes - Total A member of the Owne Masterise Group 3 Towers - 39 Floors each Unit 1